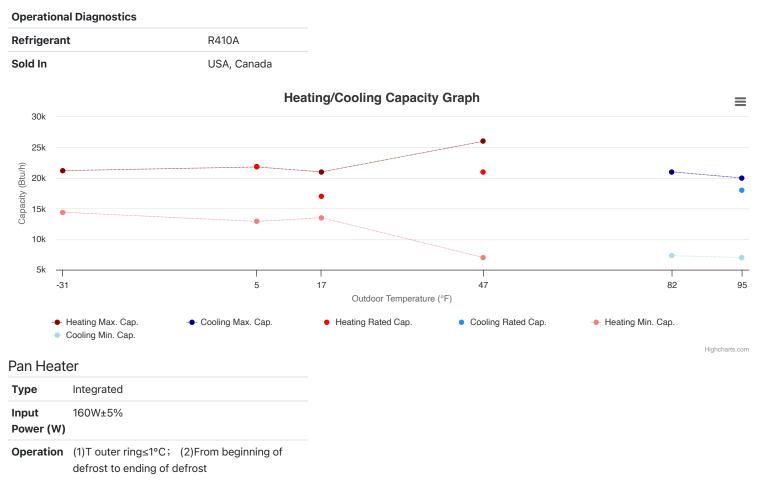

Information Tables Rated Cooling Capacity (Btu/h) @95°E: 18,000 Performance Specs

| Brand                                        | TOSOT                                                                                                                                                                                                                                                                                                                                                                                                                                                                                                                                                                                                                                                                                                                                                                                                                                                                                                                                                                                                                                                                                                                                                                                                                                                                                                                                                                                                                                                                                                                                                                                                                                                                                                                                                                                                                                                                                                                                                                                                                                                                                                                               | Heating / | Outdoor      | Indoor Dry   |       |        |        |        |
|----------------------------------------------|-------------------------------------------------------------------------------------------------------------------------------------------------------------------------------------------------------------------------------------------------------------------------------------------------------------------------------------------------------------------------------------------------------------------------------------------------------------------------------------------------------------------------------------------------------------------------------------------------------------------------------------------------------------------------------------------------------------------------------------------------------------------------------------------------------------------------------------------------------------------------------------------------------------------------------------------------------------------------------------------------------------------------------------------------------------------------------------------------------------------------------------------------------------------------------------------------------------------------------------------------------------------------------------------------------------------------------------------------------------------------------------------------------------------------------------------------------------------------------------------------------------------------------------------------------------------------------------------------------------------------------------------------------------------------------------------------------------------------------------------------------------------------------------------------------------------------------------------------------------------------------------------------------------------------------------------------------------------------------------------------------------------------------------------------------------------------------------------------------------------------------------|-----------|--------------|--------------|-------|--------|--------|--------|
| Series                                       | J-Series                                                                                                                                                                                                                                                                                                                                                                                                                                                                                                                                                                                                                                                                                                                                                                                                                                                                                                                                                                                                                                                                                                                                                                                                                                                                                                                                                                                                                                                                                                                                                                                                                                                                                                                                                                                                                                                                                                                                                                                                                                                                                                                            | Cooling   | Dry Bulb     | Bulb         | Unit  | Min    | Rated  | Max    |
| Ducting Configuration                        | Multizone All Non-                                                                                                                                                                                                                                                                                                                                                                                                                                                                                                                                                                                                                                                                                                                                                                                                                                                                                                                                                                                                                                                                                                                                                                                                                                                                                                                                                                                                                                                                                                                                                                                                                                                                                                                                                                                                                                                                                                                                                                                                                                                                                                                  | Cooling   | 95°F         | 80°F         | Btu/h | 7,000  | 18,000 | 20,000 |
|                                              | Ducted                                                                                                                                                                                                                                                                                                                                                                                                                                                                                                                                                                                                                                                                                                                                                                                                                                                                                                                                                                                                                                                                                                                                                                                                                                                                                                                                                                                                                                                                                                                                                                                                                                                                                                                                                                                                                                                                                                                                                                                                                                                                                                                              |           |              |              | kW    | 0.32   | 1.5    | 1.8    |
| AHRI Certificate #                           | 204344218                                                                                                                                                                                                                                                                                                                                                                                                                                                                                                                                                                                                                                                                                                                                                                                                                                                                                                                                                                                                                                                                                                                                                                                                                                                                                                                                                                                                                                                                                                                                                                                                                                                                                                                                                                                                                                                                                                                                                                                                                                                                                                                           |           |              |              | COP   | 6.41   | 3.52   | 3.26   |
| Outdoor Unit Model #                         | TM18H5O                                                                                                                                                                                                                                                                                                                                                                                                                                                                                                                                                                                                                                                                                                                                                                                                                                                                                                                                                                                                                                                                                                                                                                                                                                                                                                                                                                                                                                                                                                                                                                                                                                                                                                                                                                                                                                                                                                                                                                                                                                                                                                                             | Cooling   | 82°F         | 80°F         | Btu/h | 7,300  | -      | 21,000 |
| Indoor Model #                               |                                                                                                                                                                                                                                                                                                                                                                                                                                                                                                                                                                                                                                                                                                                                                                                                                                                                                                                                                                                                                                                                                                                                                                                                                                                                                                                                                                                                                                                                                                                                                                                                                                                                                                                                                                                                                                                                                                                                                                                                                                                                                                                                     |           |              |              | kW    | 0.33   | -      | 1.95   |
| Indoor Unit Type                             | Non-Ducted Indoor<br>Units                                                                                                                                                                                                                                                                                                                                                                                                                                                                                                                                                                                                                                                                                                                                                                                                                                                                                                                                                                                                                                                                                                                                                                                                                                                                                                                                                                                                                                                                                                                                                                                                                                                                                                                                                                                                                                                                                                                                                                                                                                                                                                          |           |              |              | COP   | 6.48   | -      | 3.16   |
| Furnace Model #                              |                                                                                                                                                                                                                                                                                                                                                                                                                                                                                                                                                                                                                                                                                                                                                                                                                                                                                                                                                                                                                                                                                                                                                                                                                                                                                                                                                                                                                                                                                                                                                                                                                                                                                                                                                                                                                                                                                                                                                                                                                                                                                                                                     | Heating   | 47°F<br>17°F | 70°F<br>70°F | Btu/h | 7,000  | 21,000 | 26,000 |
| EER                                          | 12.5                                                                                                                                                                                                                                                                                                                                                                                                                                                                                                                                                                                                                                                                                                                                                                                                                                                                                                                                                                                                                                                                                                                                                                                                                                                                                                                                                                                                                                                                                                                                                                                                                                                                                                                                                                                                                                                                                                                                                                                                                                                                                                                                |           |              |              | kW    | 1.32   | 1.71   | 2.8    |
| SEER                                         | 23                                                                                                                                                                                                                                                                                                                                                                                                                                                                                                                                                                                                                                                                                                                                                                                                                                                                                                                                                                                                                                                                                                                                                                                                                                                                                                                                                                                                                                                                                                                                                                                                                                                                                                                                                                                                                                                                                                                                                                                                                                                                                                                                  |           |              |              | COP   | 1.55   | 3.6    | 2.72   |
| HSPF (Region IV)                             | 10.5                                                                                                                                                                                                                                                                                                                                                                                                                                                                                                                                                                                                                                                                                                                                                                                                                                                                                                                                                                                                                                                                                                                                                                                                                                                                                                                                                                                                                                                                                                                                                                                                                                                                                                                                                                                                                                                                                                                                                                                                                                                                                                                                |           |              |              | Btu/h | 13,500 | 17,000 | 21,000 |
| EER2                                         | 12                                                                                                                                                                                                                                                                                                                                                                                                                                                                                                                                                                                                                                                                                                                                                                                                                                                                                                                                                                                                                                                                                                                                                                                                                                                                                                                                                                                                                                                                                                                                                                                                                                                                                                                                                                                                                                                                                                                                                                                                                                                                                                                                  |           |              |              | kW    | 1.65   | 1.98   | 3      |
| SEER2                                        | 20                                                                                                                                                                                                                                                                                                                                                                                                                                                                                                                                                                                                                                                                                                                                                                                                                                                                                                                                                                                                                                                                                                                                                                                                                                                                                                                                                                                                                                                                                                                                                                                                                                                                                                                                                                                                                                                                                                                                                                                                                                                                                                                                  |           |              |              | COP   | 2.4    | 2.52   | 2.05   |
| HSPF2 (Region IV)                            | 10                                                                                                                                                                                                                                                                                                                                                                                                                                                                                                                                                                                                                                                                                                                                                                                                                                                                                                                                                                                                                                                                                                                                                                                                                                                                                                                                                                                                                                                                                                                                                                                                                                                                                                                                                                                                                                                                                                                                                                                                                                                                                                                                  | Heating   | 5°F          | 70°F         | Btu/h | 12,900 | 21,800 | 21,800 |
| HSPF2 (Region V)                             | 7.2                                                                                                                                                                                                                                                                                                                                                                                                                                                                                                                                                                                                                                                                                                                                                                                                                                                                                                                                                                                                                                                                                                                                                                                                                                                                                                                                                                                                                                                                                                                                                                                                                                                                                                                                                                                                                                                                                                                                                                                                                                                                                                                                 |           |              |              | kW    | 2.15   | 3.53   | 3.53   |
| ENERGY STAR V6.1                             | <ul> <li>Image: A start of the start of</li></ul> |           |              |              | COP   | 1.76   | 1.81   | 1.81   |
| ENERGY STAR V6.1 Cold Climate                | <ul> <li>Image: A start of the start of</li></ul> | Heating   | -31°F        | 70°F         | Btu/h | 14,400 | -      | 21,200 |
| ENERGY STAR V5.0                             |                                                                                                                                                                                                                                                                                                                                                                                                                                                                                                                                                                                                                                                                                                                                                                                                                                                                                                                                                                                                                                                                                                                                                                                                                                                                                                                                                                                                                                                                                                                                                                                                                                                                                                                                                                                                                                                                                                                                                                                                                                                                                                                                     |           |              |              | kW    | 1.35   | -      | 4.64   |
| Federal Tax Credit Eligibility North         | ✓                                                                                                                                                                                                                                                                                                                                                                                                                                                                                                                                                                                                                                                                                                                                                                                                                                                                                                                                                                                                                                                                                                                                                                                                                                                                                                                                                                                                                                                                                                                                                                                                                                                                                                                                                                                                                                                                                                                                                                                                                                                                                                                                   |           |              |              | COP   | 3.13   | -      | 1.34   |
| Federal Tax Credit Eligibility South         |                                                                                                                                                                                                                                                                                                                                                                                                                                                                                                                                                                                                                                                                                                                                                                                                                                                                                                                                                                                                                                                                                                                                                                                                                                                                                                                                                                                                                                                                                                                                                                                                                                                                                                                                                                                                                                                                                                                                                                                                                                                                                                                                     |           |              |              |       |        |        |        |
| Capacity Maintenance (Rated 17°F/Rated 47°F) | 80%                                                                                                                                                                                                                                                                                                                                                                                                                                                                                                                                                                                                                                                                                                                                                                                                                                                                                                                                                                                                                                                                                                                                                                                                                                                                                                                                                                                                                                                                                                                                                                                                                                                                                                                                                                                                                                                                                                                                                                                                                                                                                                                                 |           |              |              |       |        |        |        |
| Capacity Maintenance (Rated 5°F/Rated 47°F)  | 103%                                                                                                                                                                                                                                                                                                                                                                                                                                                                                                                                                                                                                                                                                                                                                                                                                                                                                                                                                                                                                                                                                                                                                                                                                                                                                                                                                                                                                                                                                                                                                                                                                                                                                                                                                                                                                                                                                                                                                                                                                                                                                                                                |           |              |              |       |        |        |        |
| Capacity Maintenance (Max<br>5°F/Rated 47°F) | 103%                                                                                                                                                                                                                                                                                                                                                                                                                                                                                                                                                                                                                                                                                                                                                                                                                                                                                                                                                                                                                                                                                                                                                                                                                                                                                                                                                                                                                                                                                                                                                                                                                                                                                                                                                                                                                                                                                                                                                                                                                                                                                                                                |           |              |              |       |        |        |        |
| Variable Capacity                            | <ul> <li>✓</li> </ul>                                                                                                                                                                                                                                                                                                                                                                                                                                                                                                                                                                                                                                                                                                                                                                                                                                                                                                                                                                                                                                                                                                                                                                                                                                                                                                                                                                                                                                                                                                                                                                                                                                                                                                                                                                                                                                                                                                                                                                                                                                                                                                               |           |              |              |       |        |        |        |
| Integration                                  |                                                                                                                                                                                                                                                                                                                                                                                                                                                                                                                                                                                                                                                                                                                                                                                                                                                                                                                                                                                                                                                                                                                                                                                                                                                                                                                                                                                                                                                                                                                                                                                                                                                                                                                                                                                                                                                                                                                                                                                                                                                                                                                                     |           |              |              |       |        |        |        |
| Connectivity                                 |                                                                                                                                                                                                                                                                                                                                                                                                                                                                                                                                                                                                                                                                                                                                                                                                                                                                                                                                                                                                                                                                                                                                                                                                                                                                                                                                                                                                                                                                                                                                                                                                                                                                                                                                                                                                                                                                                                                                                                                                                                                                                                                                     |           |              |              |       |        |        |        |